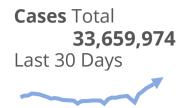

### **United States** At a Glance

**Deaths** Total Last 30 Days

604,596 67.6% of Adults with At Least One Vaccination

Moderate